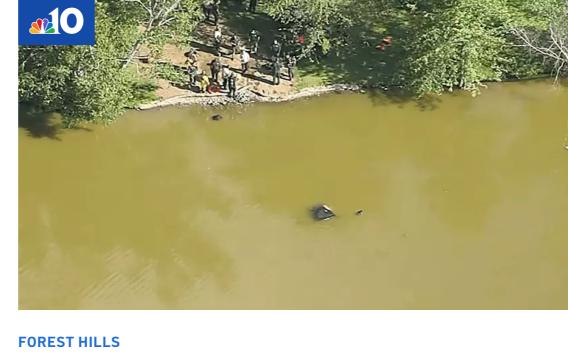

**Vehicle Submerged in Pond in Boston Cemetery** 

Advertise with us **Ad Choices**