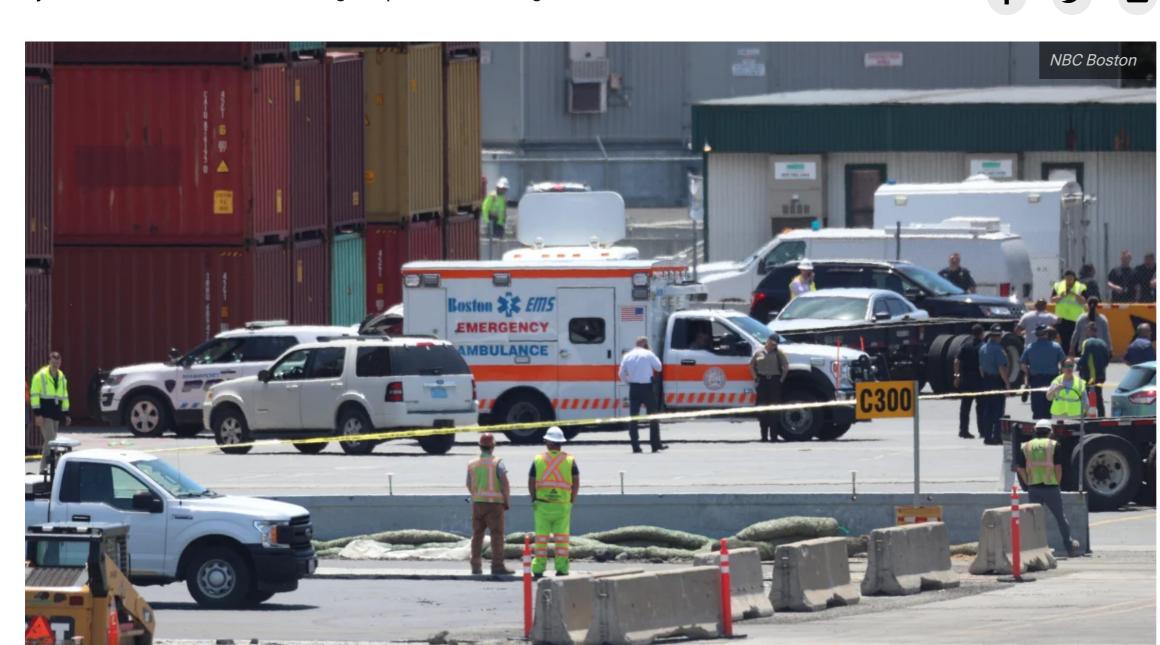

## Person Fatally Hit by Truck in Boston Shipping Terminal

**VIDEOS** 

Mass. Mill Fire

**SPORTS** 

**Pride Month** 

TRAFFIC

Climate 2022

Officials didn't immediately release details about what happened in the crash or the name of the person who was killed

**Embrace Ideas Festival** 

By Asher Klein • Published 5 hours ago • Updated 3 hours ago

Safety officials at the Conley Container Terminal in Boston on Wednesday, June 15, 2022, after a person hit by a truck died.

A person was hit by a truck and killed at Boston's container ship terminal Wednesday, officials said.

The person was struck by the truck at Conley Container Terminal in the Boston Seaport about 11:40 a.m., according to the Massachusetts State Police. Police initially said they worked at the facility, but Massport later clarified that the victim was a truck driver, not an employee of the terminal.

The Terminal was closing for the rest of Wednesday, according to Massport.

Officials didn't immediately release details about what happened in the crash or the name of the person who was killed. Massport released a brief statement Wednesday afternoon.

"The safety and security of those that use our facilities is our top priority. The unfortunate accident this morning involved the death of a truck driver accessing Conley on behalf of a private trucking company. An investigation into the accident is currently underway."